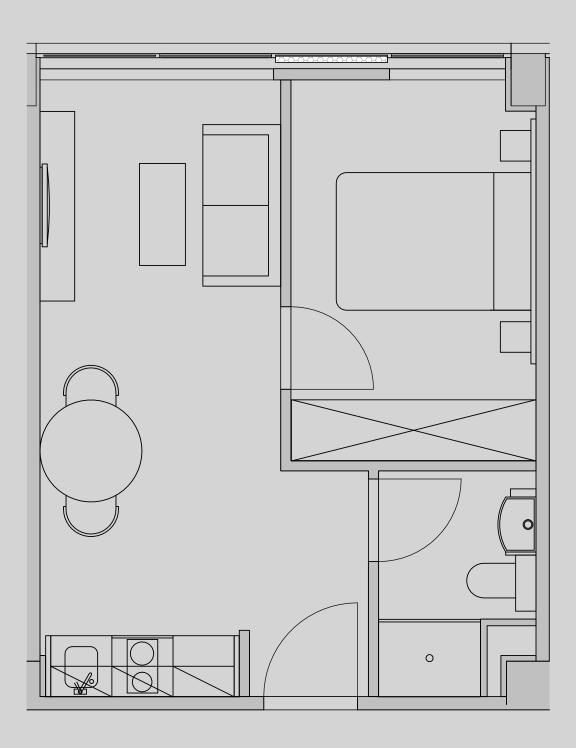

## **Apartment 1103**

Apartment Type: 1 Bed Medium Size (m²): 29

\*\*Disclaimer Our property images and details are for reference purposes only. The images (including computer generated images) and details of the properties (and any communal or otherwise available areas) are illustrative, are not guaranteed to be accurate and should be used for guidance purposes only. Individual properties may therefore differ. All images, photographs and dimensions are not intended to be relied upon for, nor to form part of, any contract unless specifically incorporated in writing into the contract. Although we have made every effort to display and detail the properties carefully and in a way which is not misleading to you, we cannot guarantee their accuracy.\*\*