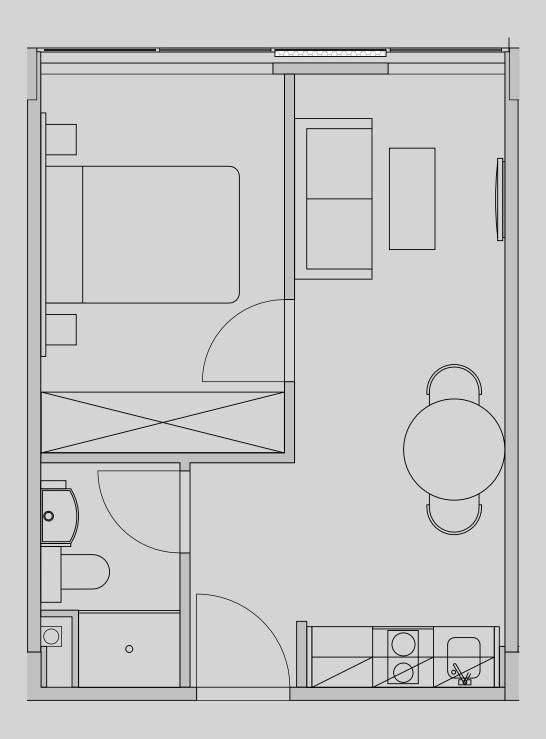

## Apartment 1102

Apartment Type: 1 Bed Medium Size (m²): 28

\*\*Disclaimer Our property images and details are for reference purposes only. The images (including computer generated images) and details of the properties (and any communal or otherwise available areas) are illustrative, are not guaranteed to be accurate and should be used for guidance purposes only. Individual properties may therefore differ. All images, photographs and dimensions are not intended to be relied upon for, nor to form part of, any contract unless specifically incorporated in writing into the contract. Although we have made every effort to display and detail the properties carefully and in a way which is not misleading to you, we cannot guarantee their accuracy.\*\*