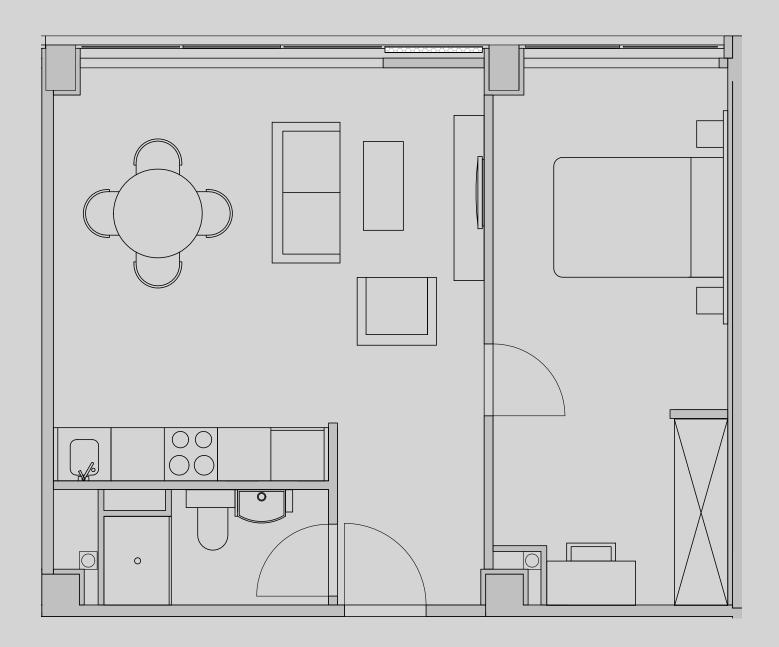

## Apartment 1101

Apartment Type: 1 Bed Large Size (m<sup>2</sup>): 45

\*\*Disclaimer Our property images and details are for reference purposes only. The images (including computer generated images) and details of the properties (and any communal or otherwise available areas) are illustrative, are not guaranteed to be accurate and should be used for guidance purposes only. Individual properties may therefore differ. All images, photographs and dimensions are not intended to be relied upon for, nor to form part of, any contract unless specifically incorporated in writing into the contract. Although we have made every effort to display and detail the properties carefully and in a way which is not misleading to you, we cannot guarantee their accuracy.\*\*