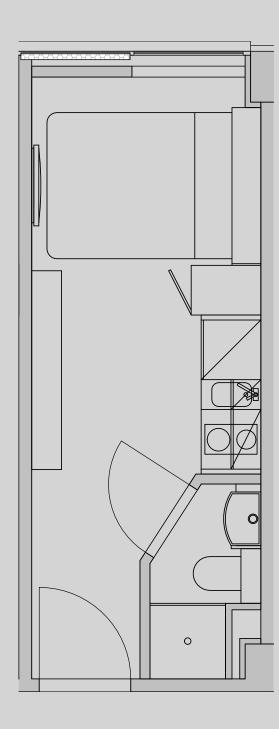

## **Apartment 110**

Apartment Type: Studio Compact Size (m²): 14

\*\*Disclaimer Our property images and details are for reference purposes only. The images (including computer generated images) and details of the properties (and any communal or otherwise available areas) are illustrative, are not guaranteed to be accurate and should be used for guidance purposes only. Individual properties may therefore differ. All images, photographs and dimensions are not intended to be relied upon for, nor to form part of, any contract unless specifically incorporated in writing into the contract. Although we have made every effort to display and detail the properties carefully and in a way which is not misleading to you, we cannot guarantee their accuracy.\*\*