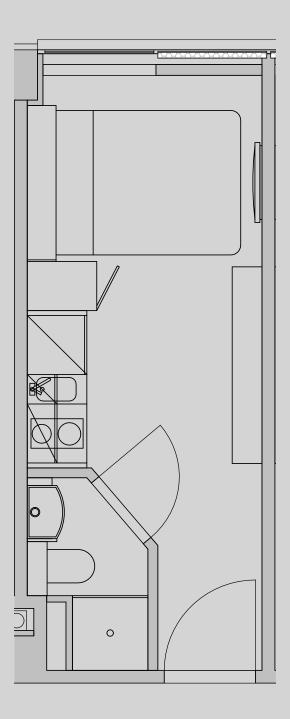

## **Apartment 107**

Apartment Type: Studio Compact Size (m²): 14

\*\*Disclaimer Our property images and details are for reference purposes only. The images (including computer generated images) and details of the properties (and any communal or otherwise available areas) are illustrative, are not guaranteed to be accurate and should be used for guidance purposes only. Individual properties may therefore differ. All images, photographs and dimensions are not intended to be relied upon for, nor to form part of, any contract unless specifically incorporated in writing into the contract. Although we have made every effort to display and detail the properties carefully and in a way which is not misleading to you, we cannot guarantee their accuracy.\*\*