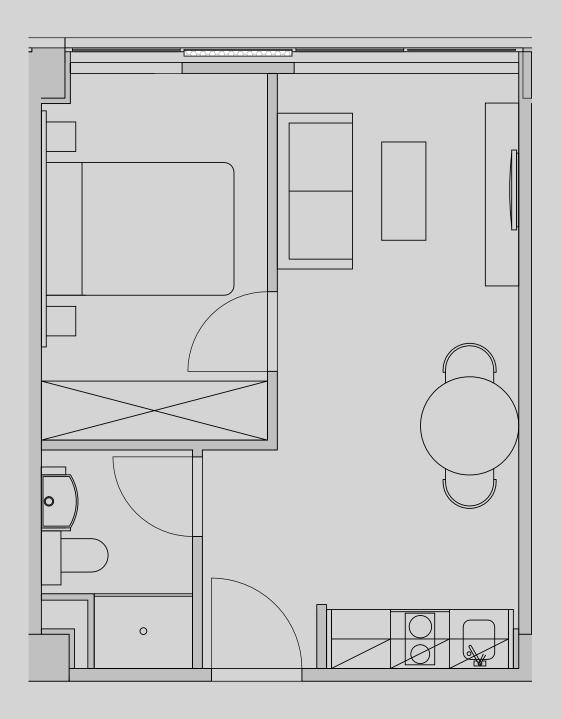

## Apartment 1014

Apartment Type: 1 Bed Medium Size (m²): 29

\*\*Disclaimer Our property images and details are for reference purposes only. The images (including computer generated images) and details of the properties (and any communal or otherwise available areas) are illustrative, are not guaranteed to be accurate and should be used for guidance purposes only. Individual properties may therefore differ. All images, photographs and dimensions are not intended to be relied upon for, nor to form part of, any contract unless specifically incorporated in writing into the contract. Although we have made every effort to display and detail the properties carefully and in a way which is not misleading to you, we cannot guarantee their accuracy.\*\*