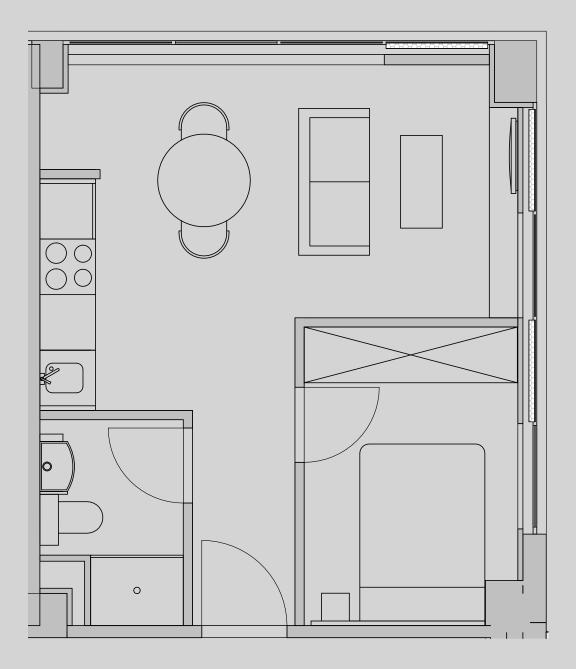

## Apartment 1012

Apartment Type: 1 Bed Large Size (m<sup>2</sup>): 31

\*\*Disclaimer Our property images and details are for reference purposes only. The images (including computer generated images) and details of the properties (and any communal or otherwise available areas) are illustrative, are not guaranteed to be accurate and should be used for guidance purposes only. Individual properties may therefore differ. All images, photographs and dimensions are not intended to be relied upon for, nor to form part of, any contract unless specifically incorporated in writing into the contract. Although we have made every effort to display and detail the properties carefully and in a way which is not misleading to you, we cannot guarantee their accuracy.\*\*