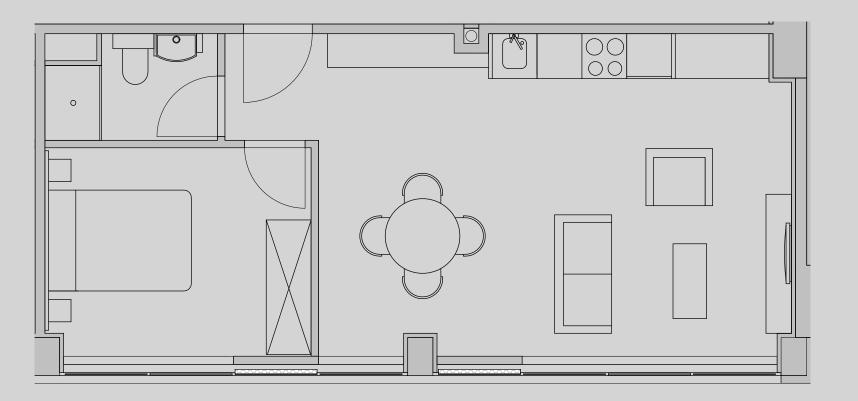

## **Apartment 1011**

Apartment Type: 1 Bed Large Size (m²): 41

\*\*Disclaimer Our property images and details are for reference purposes only. The images (including computer generated images) and details of the properties (and any communal or otherwise available areas) are illustrative, are not guaranteed to be accurate and should be used for guidance purposes only. Individual properties may therefore differ. All images, photographs and dimensions are not intended to be relied upon for, nor to form part of, any contract unless specifically incorporated in writing into the contract. Although we have made every effort to display and detail the properties carefully and in a way which is not misleading to you, we cannot guarantee their accuracy.\*\*