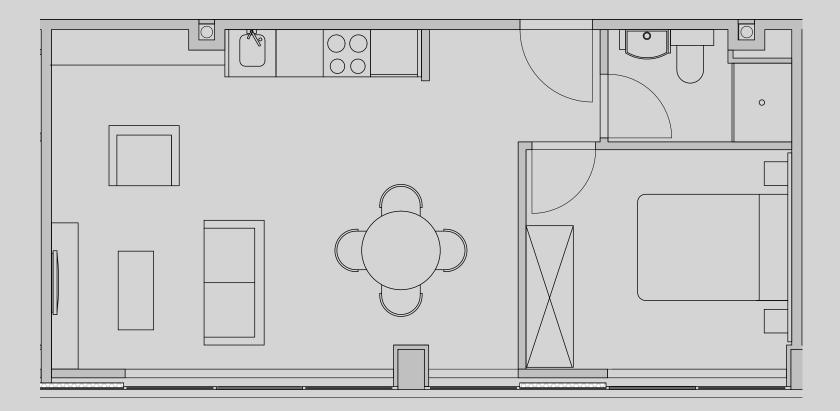

## Apartment 1010

Apartment Type: 1 Bed Large Size (m<sup>2</sup>): 40

\*\*Disclaimer Our property images and details are for reference purposes only. The images (including computer generated images) and details of the properties (and any communal or otherwise available areas) are illustrative, are not guaranteed to be accurate and should be used for guidance purposes only. Individual properties may therefore differ. All images, photographs and dimensions are not intended to be relied upon for, nor to form part of, any contract unless specifically incorporated in writing into the contract. Although we have made every effort to display and detail the properties carefully and in a way which is not misleading to you, we cannot guarantee their accuracy.\*\*