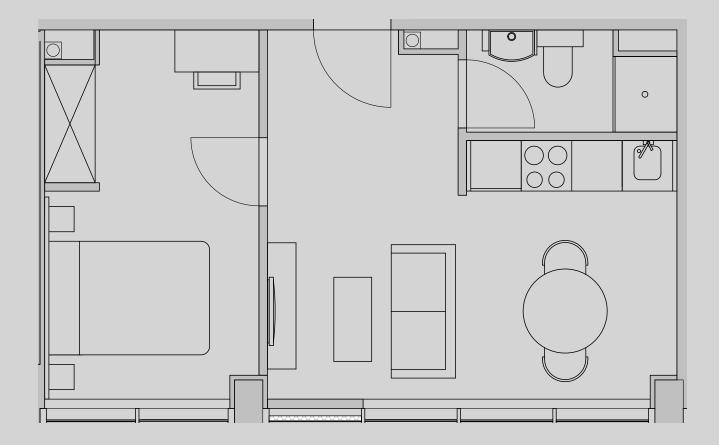

## Westpoint

## **Apartment 101**

Apartment Type: Studio Compact Size (m²): 15

\*\*Disclaimer Our property images and details are for reference purposes only. The images (including computer generated images) and details of the properties (and any communal or otherwise available areas) are illustrative, are not guaranteed to be accurate and should be used for guidance purposes only. Individual properties may therefore differ. All images, photographs and dimensions are not intended to be relied upon for, nor to form part of, any contract unless specifically incorporated in writing into the contract. Although we have made every effort to display and detail the properties carefully and in a way which is not misleading to you, we cannot guarantee their accuracy.\*\*