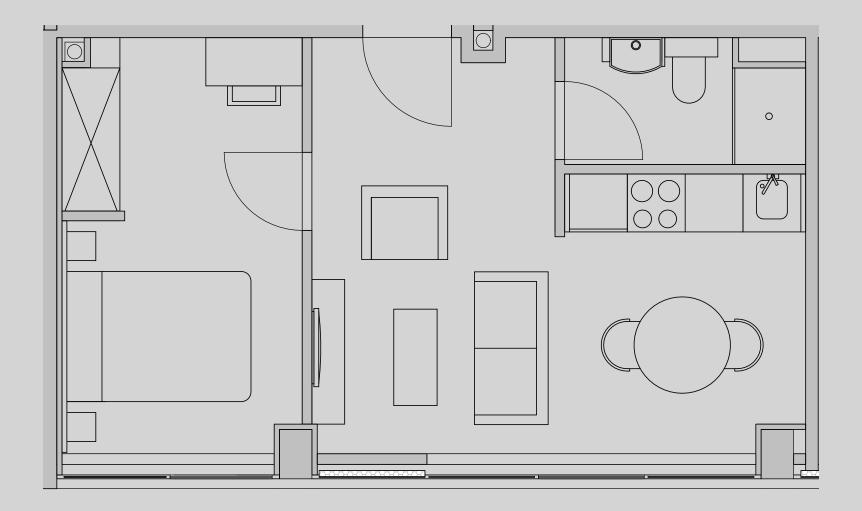

## Apartment 1009

Apartment Type: 1 Bed Large Size (m²): 32

\*\*Disclaimer Our property images and details are for reference purposes only. The images (including computer generated images) and details of the properties (and any communal or otherwise available areas) are illustrative, are not guaranteed to be accurate and should be used for guidance purposes only. Individual properties may therefore differ. All images, photographs and dimensions are not intended to be relied upon for, nor to form part of, any contract unless specifically incorporated in writing into the contract. Although we have made every effort to display and detail the properties carefully and in a way which is not misleading to you, we cannot guarantee their accuracy.\*\*