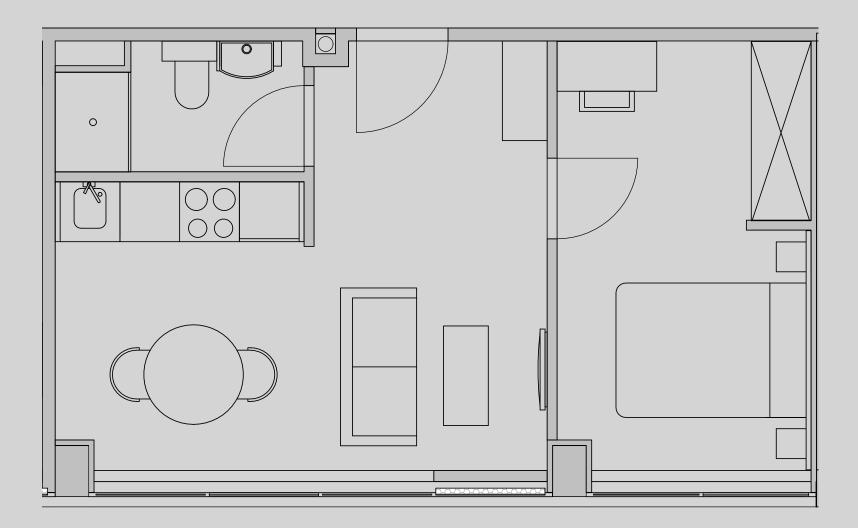

## Apartment 1008

Apartment Type: 1 Bed Large Size (m<sup>2</sup>): 33

\*\*Disclaimer Our property images and details are for reference purposes only. The images (including computer generated images) and details of the properties (and any communal or otherwise available areas) are illustrative, are not guaranteed to be accurate and should be used for guidance purposes only. Individual properties may therefore differ. All images, photographs and dimensions are not intended to be relied upon for, nor to form part of, any contract unless specifically incorporated in writing into the contract. Although we have made every effort to display and detail the properties carefully and in a way which is not misleading to you, we cannot guarantee their accuracy.\*\*