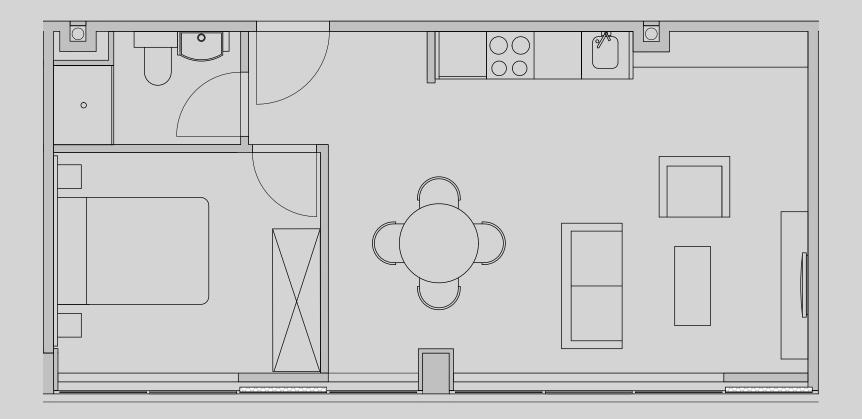

## **Apartment 1007**

Apartment Type: 1 Bed Large Size (m²): 41

\*\*Disclaimer Our property images and details are for reference purposes only. The images (including computer generated images) and details of the properties (and any communal or otherwise available areas) are illustrative, are not guaranteed to be accurate and should be used for guidance purposes only. Individual properties may therefore differ. All images, photographs and dimensions are not intended to be relied upon for, nor to form part of, any contract unless specifically incorporated in writing into the contract. Although we have made every effort to display and detail the properties carefully and in a way which is not misleading to you, we cannot guarantee their accuracy.\*\*