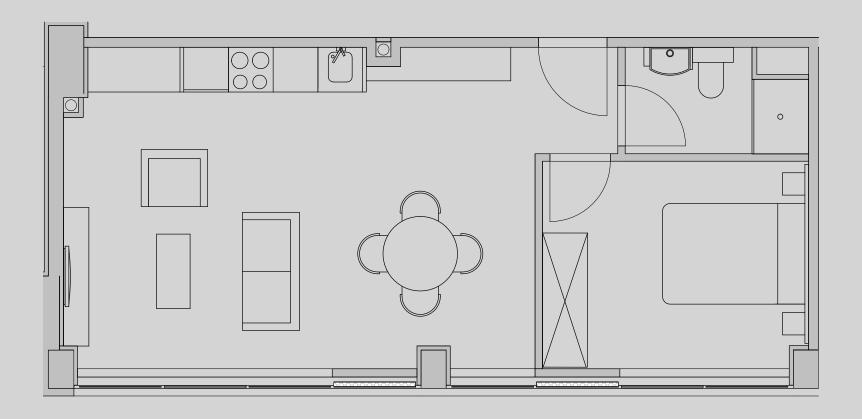

## Apartment 1006

Apartment Type: 1 Bed Large Size (m²): 41

\*\*Disclaimer Our property images and details are for reference purposes only. The images (including computer generated images) and details of the properties (and any communal or otherwise available areas) are illustrative, are not guaranteed to be accurate and should be used for guidance purposes only. Individual properties may therefore differ. All images, photographs and dimensions are not intended to be relied upon for, nor to form part of, any contract unless specifically incorporated in writing into the contract. Although we have made every effort to display and detail the properties carefully and in a way which is not misleading to you, we cannot guarantee their accuracy.\*\*