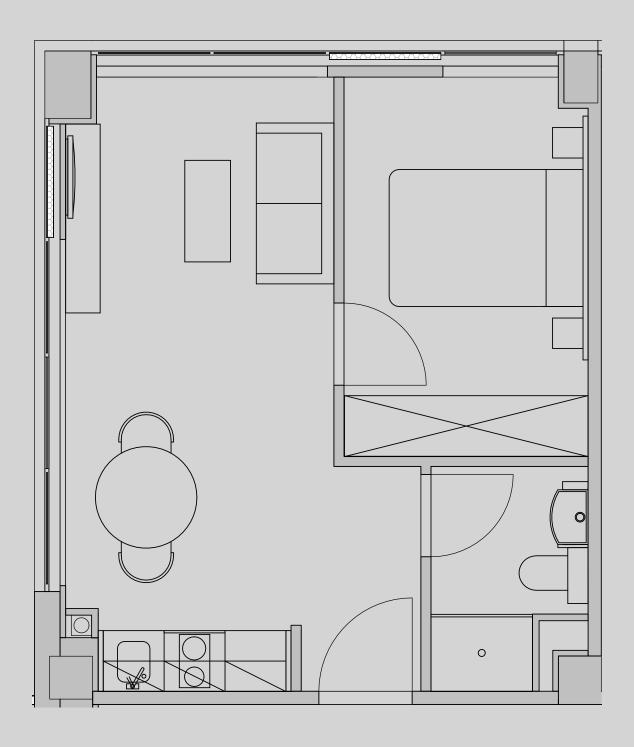

## Westpoint

## Apartment 1005

Apartment Type: 1 Bed Medium Size (m²): 29

\*\*Disclaimer Our property images and details are for reference purposes only. The images (including computer generated images) and details of the properties (and any communal or otherwise available areas) are illustrative, are not guaranteed to be accurate and should be used for guidance purposes only. Individual properties may therefore differ. All images, photographs and dimensions are not intended to be relied upon for, nor to form part of, any contract unless specifically incorporated in writing into the contract. Although we have made every effort to display and detail the properties carefully and in a way which is not misleading to you, we cannot guarantee their accuracy.\*\*