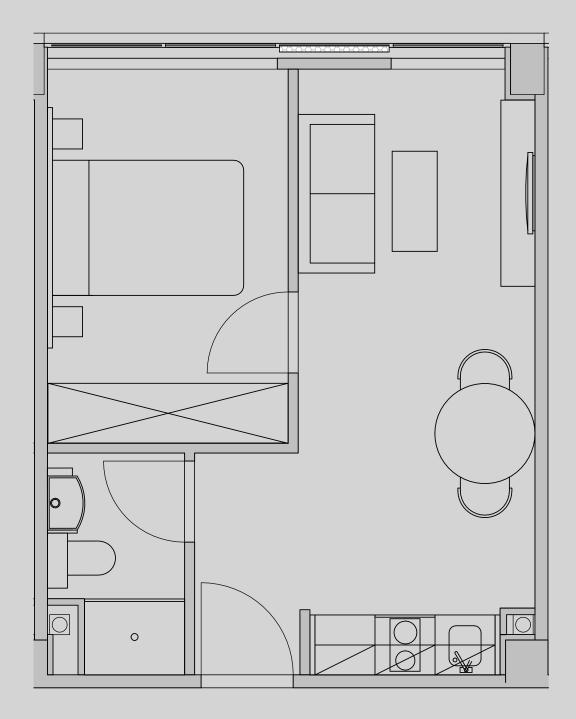

## Westpoint

## Apartment 1004

Apartment Type: 1 Bed Medium Size (m<sup>2</sup>): 29

\*\*Disclaimer Our property images and details are for reference purposes only. The images (including computer generated images) and details of the properties (and any communal or otherwise available areas) are illustrative, are not guaranteed to be accurate and should be used for guidance purposes only. Individual properties may therefore differ. All images, photographs and dimensions are not intended to be relied upon for, nor to form part of, any contract unless specifically incorporated in writing into the contract. Although we have made every effort to display and detail the properties carefully and in a way which is not misleading to you, we cannot guarantee their accuracy.\*\*