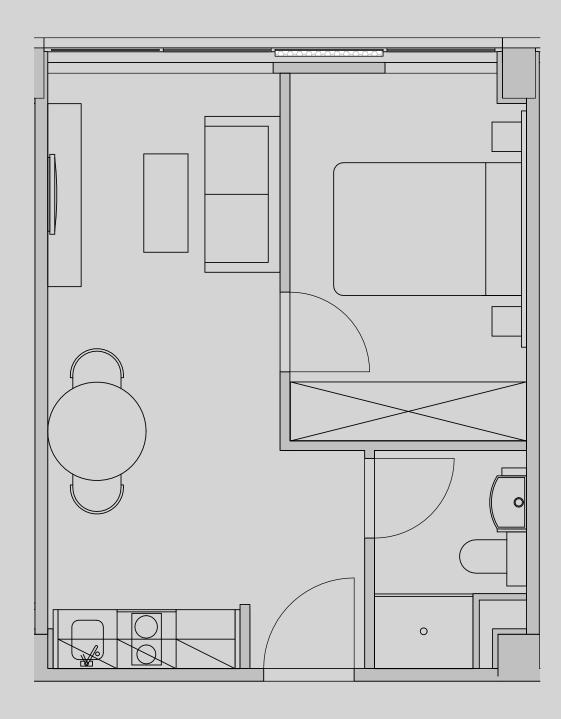

## **Apartment 1003**

Apartment Type: 1 Bed Medium Size (m²): 29

\*\*Disclaimer Our property images and details are for reference purposes only. The images (including computer generated images) and details of the properties (and any communal or otherwise available areas) are illustrative, are not guaranteed to be accurate and should be used for guidance purposes only. Individual properties may therefore differ. All images, photographs and dimensions are not intended to be relied upon for, nor to form part of, any contract unless specifically incorporated in writing into the contract. Although we have made every effort to display and detail the properties carefully and in a way which is not misleading to you, we cannot guarantee their accuracy.\*\*