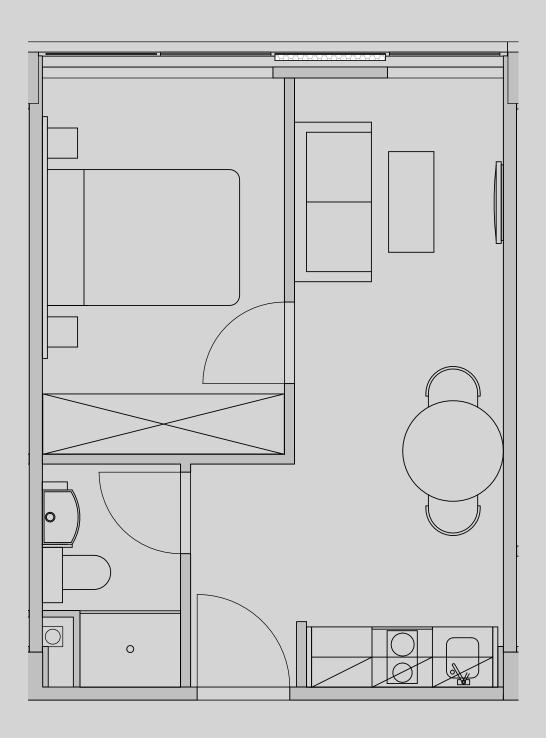

## Apartment 1002

Apartment Type: 1 Bed Medium Size (m²): 28

\*\*Disclaimer Our property images and details are for reference purposes only. The images (including computer generated images) and details of the properties (and any communal or otherwise available areas) are illustrative, are not guaranteed to be accurate and should be used for guidance purposes only. Individual properties may therefore differ. All images, photographs and dimensions are not intended to be relied upon for, nor to form part of, any contract unless specifically incorporated in writing into the contract. Although we have made every effort to display and detail the properties carefully and in a way which is not misleading to you, we cannot guarantee their accuracy.\*\*