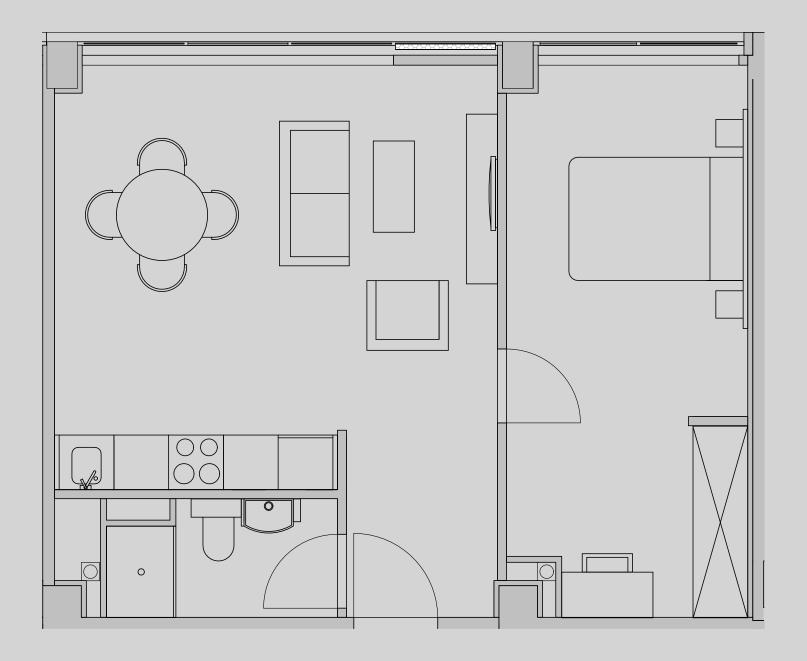

## **Apartment 1001**

Apartment Type: 1 Bed Large Size (m²): 45

\*\*Disclaimer Our property images and details are for reference purposes only. The images (including computer generated images) and details of the properties (and any communal or otherwise available areas) are illustrative, are not guaranteed to be accurate and should be used for guidance purposes only. Individual properties may therefore differ. All images, photographs and dimensions are not intended to be relied upon for, nor to form part of, any contract unless specifically incorporated in writing into the contract. Although we have made every effort to display and detail the properties carefully and in a way which is not misleading to you, we cannot guarantee their accuracy.\*\*