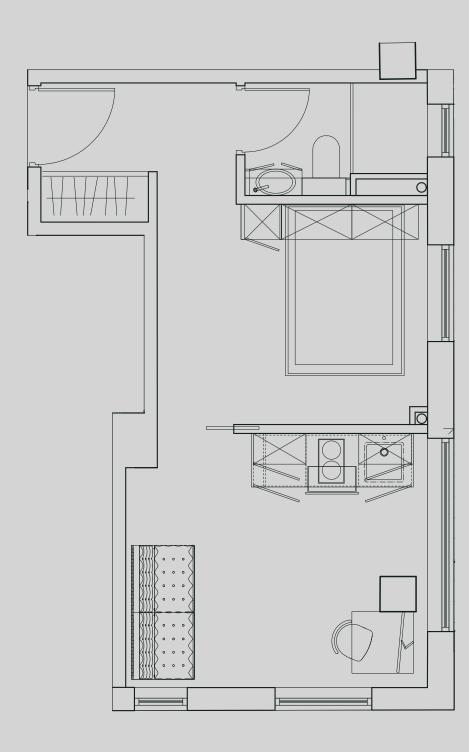

## Salisbury House

**Apartment 211** 

Apartment Type: Compact 1 bed Size (m²): 24

\*\*Disclaimer Our property images and details are for reference purposes only. The images (including computer generated images) and details of the properties (and any communal or otherwise available areas) are illustrative, are not guaranteed to be accurate and should be used for guidance purposes only. Individual properties may therefore differ. All images, photographs and dimensions are not intended to be relied upon for, nor to form part of, any contract unless specifically incorporated in writing into the contract. Although we have made every effort to display and detail the properties carefully and in a way which is not misleading to you, we cannot guarantee their accuracy.\*\*