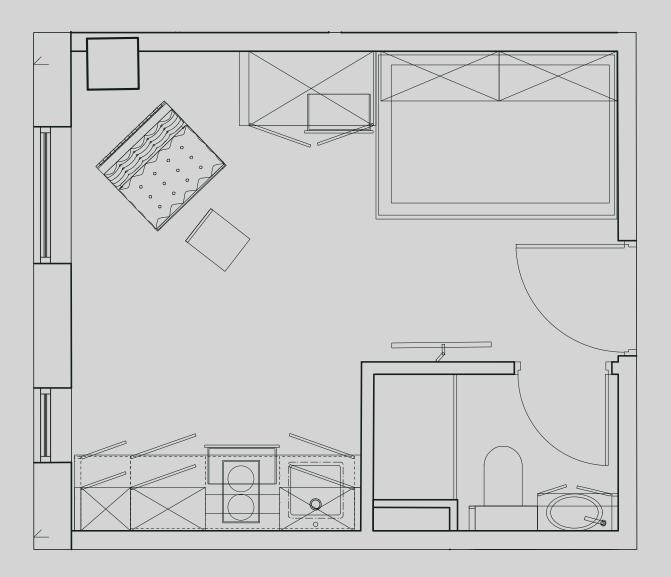

## Salisbury House

Apartment 210

Apartment Type: Compact studio Size (m²): 16

\*\*Disclaimer Our property images and details are for reference purposes only. The images (including computer generated images) and details of the properties (and any communal or otherwise available areas) are illustrative, are not guaranteed to be accurate and should be used for guidance purposes only. Individual properties may therefore differ. All images, photographs and dimensions are not intended to be relied upon for, nor to form part of, any contract unless specifically incorporated in writing into the contract. Although we have made every effort to display and detail the properties carefully and in a way which is not misleading to you, we cannot guarantee their accuracy.\*\*