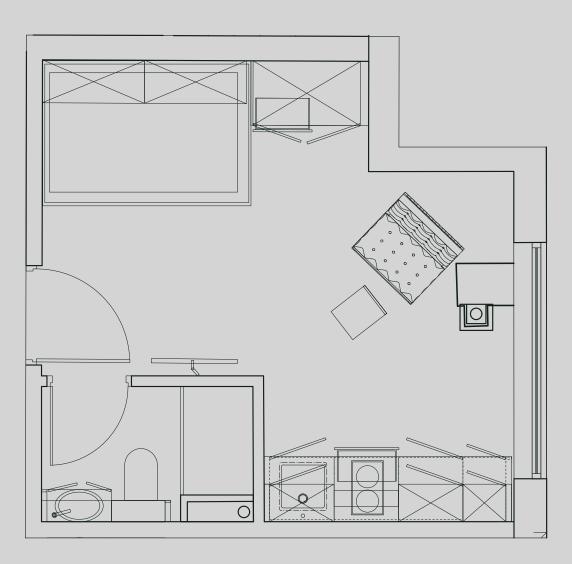

## Salisbury House

Apartment 209

Apartment Type: Studio Medium Size (m²): 18

\*\*Disclaimer Our property images and details are for reference purposes only. The images (including computer generated images) and details of the properties (and any communal or otherwise available areas) are illustrative, are not guaranteed to be accurate and should be used for guidance purposes only. Individual properties may therefore differ. All images, photographs and dimensions are not intended to be relied upon for, nor to form part of, any contract unless specifically incorporated in writing into the contract. Although we have made every effort to display and detail the properties carefully and in a way which is not misleading to you, we cannot guarantee their accuracy.\*\*