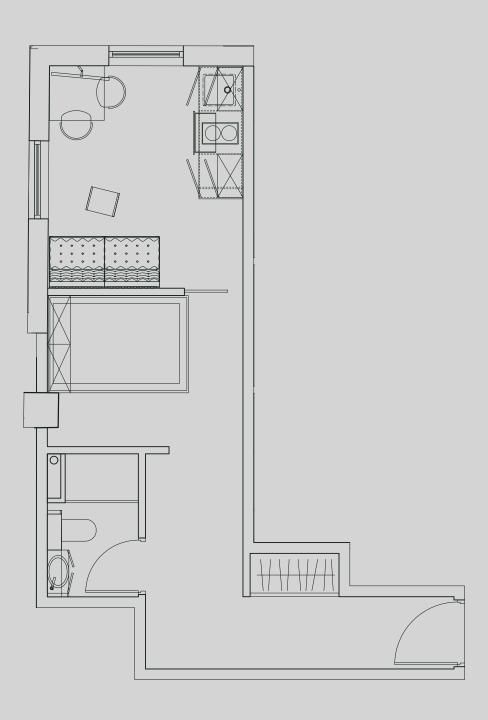

## Salisbury House

Apartment 207

Apartment Type: Medium 1 bed Size (m²): 25

\*\*Disclaimer Our property images and details are for reference purposes only. The images (including computer generated images) and details of the properties (and any communal or otherwise available areas) are illustrative, are not guaranteed to be accurate and should be used for guidance purposes only. Individual properties may therefore differ. All images, photographs and dimensions are not intended to be relied upon for, nor to form part of, any contract unless specifically incorporated in writing into the contract. Although we have made every effort to display and detail the properties carefully and in a way which is not misleading to you, we cannot guarantee their accuracy.\*\*