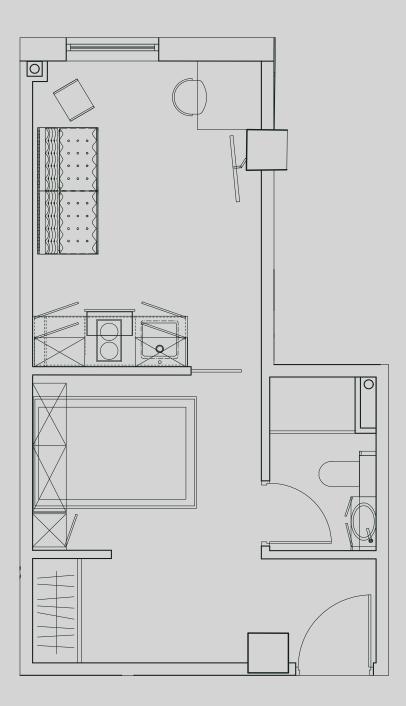

## Salisbury House

## Apartment 206

Apartment Type: Medium 1 bed Size (m<sup>2</sup>): 25

\*\*Disclaimer Our property images and details are for reference purposes only. The images (including computer generated images) and details of the properties (and any communal or otherwise available areas) are illustrative, are not guaranteed to be accurate and should be used for guidance purposes only. Individual properties may therefore differ. All images, photographs and dimensions are not intended to be relied upon for, nor to form part of, any contract unless specifically incorporated in writing into the contract. Although we have made every effort to display and detail the properties carefully and in a way which is not misleading to you, we cannot guarantee their accuracy.\*\*