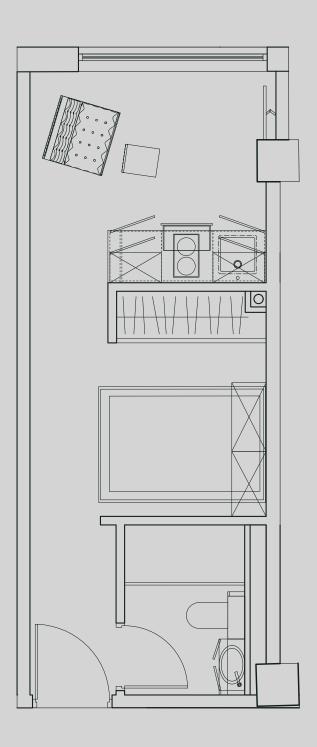

## Salisbury House

Apartment Type: Compact 1 bed Size (m²): 20

\*\*Disclaimer Our property images and details are for reference purposes only. The images (including computer generated images) and details of the properties (and any communal or otherwise available areas) are illustrative, are not guaranteed to be accurate and should be used for guidance purposes only. Individual properties may therefore differ. All images, photographs and dimensions are not intended to be relied upon for, nor to form part of, any contract unless specifically incorporated in writing into the contract. Although we have made every effort to display and detail the properties carefully and in a way which is not misleading to you, we cannot guarantee their accuracy.\*\*