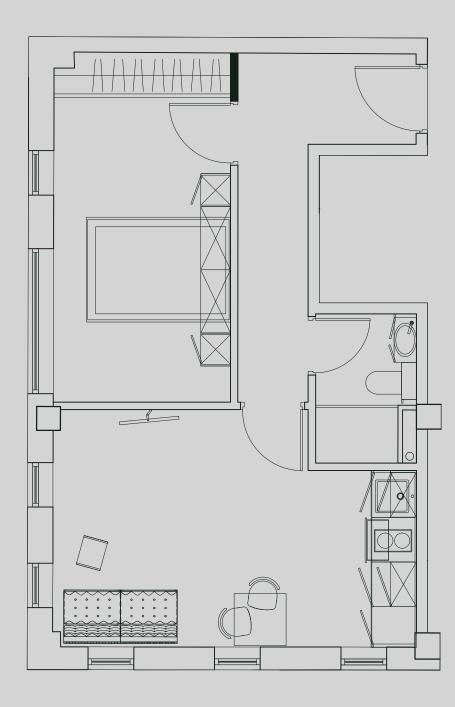

## Salisbury House

**Apartment 118** 

Apartment Type: Large 1 bed Size (m²): 36

\*\*Disclaimer Our property images and details are for reference purposes only. The images (including computer generated images) and details of the properties (and any communal or otherwise available areas) are illustrative, are not guaranteed to be accurate and should be used for guidance purposes only. Individual properties may therefore differ. All images, photographs and dimensions are not intended to be relied upon for, nor to form part of, any contract unless specifically incorporated in writing into the contract. Although we have made every effort to display and detail the properties carefully and in a way which is not misleading to you, we cannot guarantee their accuracy.\*\*