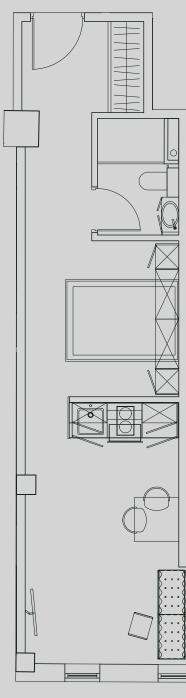

## Salisbury House

## Apartment 115

Apartment Type: Medium 1 bed Size (m<sup>2</sup>): 29

\*\*Disclaimer Our property images and details are for reference purposes only. The images (including computer generated images) and details of the properties (and any communal or otherwise available areas) are illustrative, are not guaranteed to be accurate and should be used for guidance purposes only. Individual properties may therefore differ. All images, photographs and dimensions are not intended to be relied upon for, nor to form part of, any contract unless specifically incorporated in writing into the contract. Although we have made every effort to display and detail the properties carefully and in a way which is not misleading to you, we cannot guarantee their accuracy.\*\*