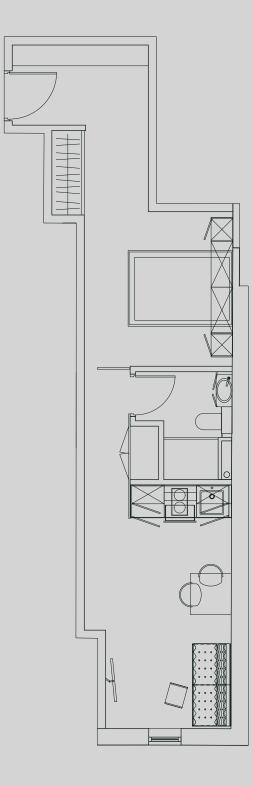

## Salisbury House

## **Apartment 114**

Apartment Type: Large 1 bed Size (m²): 33

\*\*Disclaimer Our property images and details are for reference purposes only. The images (including computer generated images) and details of the properties (and any communal or otherwise available areas) are illustrative, are not guaranteed to be accurate and should be used for guidance purposes only. Individual properties may therefore differ. All images, photographs and dimensions are not intended to be relied upon for, nor to form part of, any contract unless specifically incorporated in writing into the contract. Although we have made every effort to display and detail the properties carefully and in a way which is not misleading to you, we cannot guarantee their accuracy.\*\*