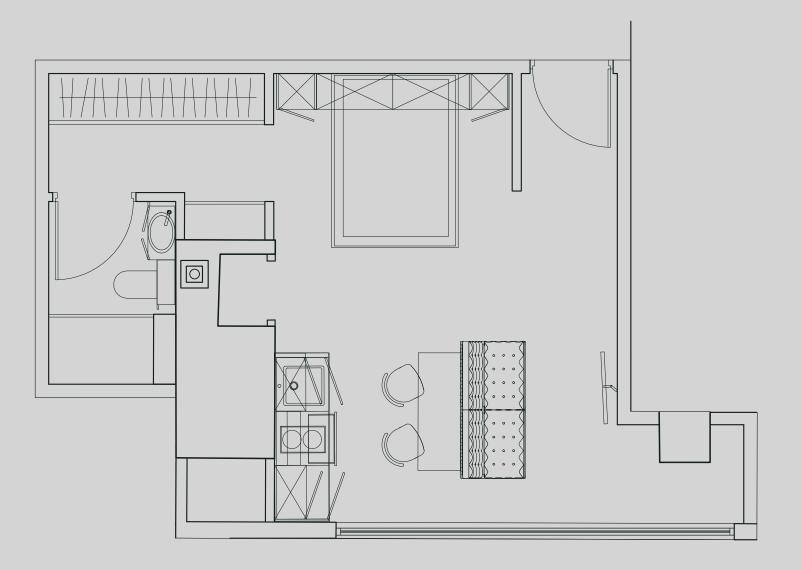

## Salisbury House

## Apartment 113

Apartment Type: Large studio Size (m<sup>2</sup>): 28

\*\*Disclaimer Our property images and details are for reference purposes only. The images (including computer generated images) and details of the properties (and any communal or otherwise available areas) are illustrative, are not guaranteed to be accurate and should be used for guidance purposes only. Individual properties may therefore differ. All images, photographs and dimensions are not intended to be relied upon for, nor to form part of, any contract unless specifically incorporated in writing into the contract. Although we have made every effort to display and detail the properties carefully and in a way which is not misleading to you, we cannot guarantee their accuracy.\*\*