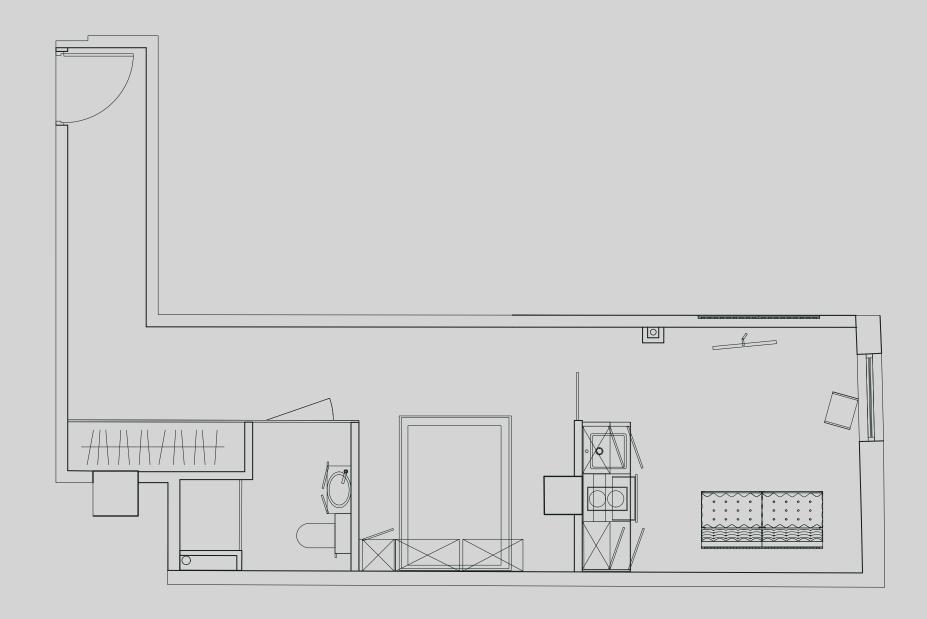

## **Apartment 112**

Apartment Type: Large 1 bed Size (m²): 32

\*\*Disclaimer Our property images and details are for reference purposes only. The images (including computer generated images) and details of the properties (and any communal or otherwise available areas) are illustrative, are not guaranteed to be accurate and should be used for guidance purposes only. Individual properties may therefore differ. All images, photographs and dimensions are not intended to be relied upon for, nor to form part of, any contract unless specifically incorporated in writing into the contract. Although we have made every effort to display and detail the properties carefully and in a way which is not misleading to you, we cannot guarantee their accuracy.\*\*