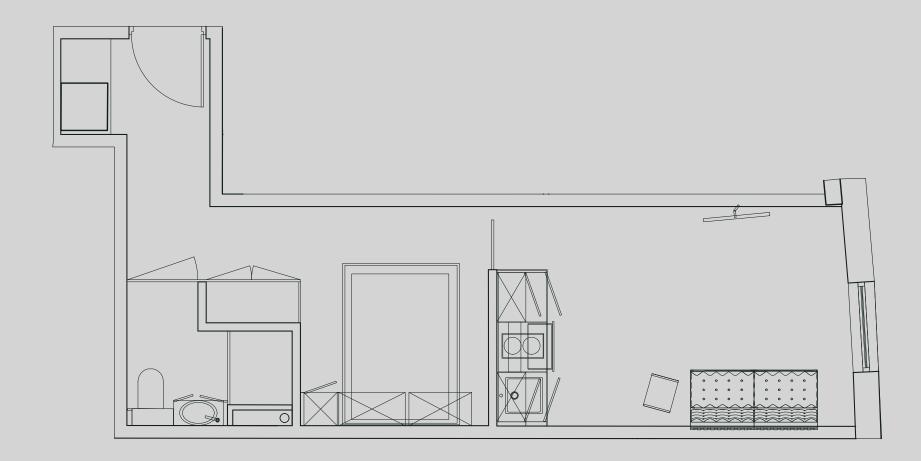

## **Apartment 111**

Apartment Type: Medium 1 bed Size (m²): 25

\*\*Disclaimer Our property images and details are for reference purposes only. The images (including computer generated images) and details of the properties (and any communal or otherwise available areas) are illustrative, are not guaranteed to be accurate and should be used for guidance purposes only. Individual properties may therefore differ. All images, photographs and dimensions are not intended to be relied upon for, nor to form part of, any contract unless specifically incorporated in writing into the contract. Although we have made every effort to display and detail the properties carefully and in a way which is not misleading to you, we cannot guarantee their accuracy.\*\*