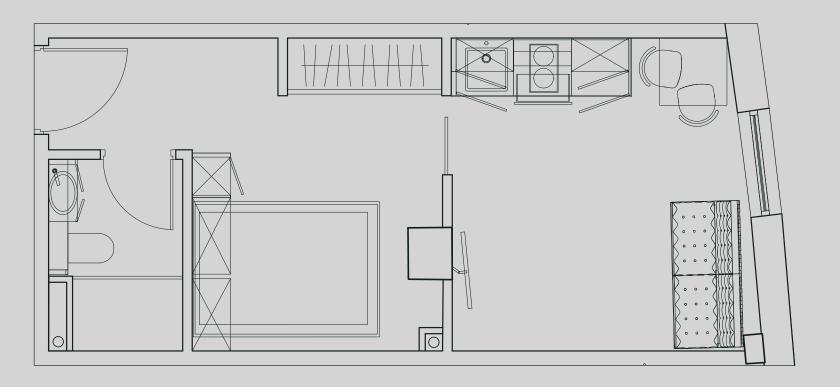

## Salisbury House

**Apartment 110** 

Apartment Type: Compact 1 bed Size (m<sup>2</sup>): 23

\*\*Disclaimer Our property images and details are for reference purposes only. The images (including computer generated images) and details of the properties (and any communal or otherwise available areas) are illustrative, are not guaranteed to be accurate and should be used for guidance purposes only. Individual properties may therefore differ. All images, photographs and dimensions are not intended to be relied upon for, nor to form part of, any contract unless specifically incorporated in writing into the contract. Although we have made every effort to display and detail the properties carefully and in a way which is not misleading to you, we cannot guarantee their accuracy.\*\*