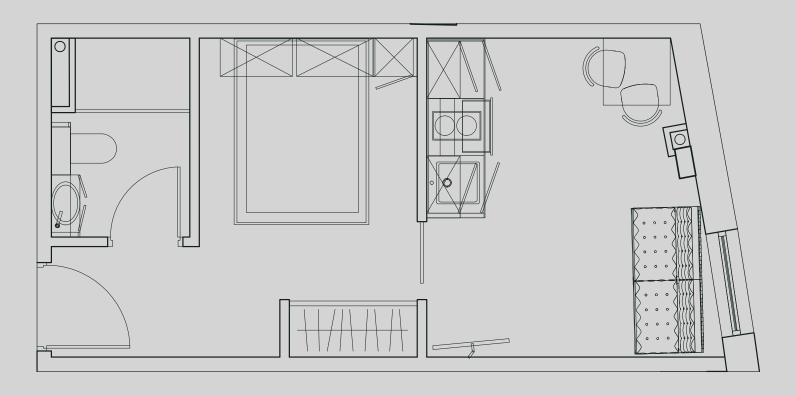

## Salisbury House

**Apartment 109** 

Apartment Type: Compact 1 bed Size (m²): 23

\*\*Disclaimer Our property images and details are for reference purposes only. The images (including computer generated images) and details of the properties (and any communal or otherwise available areas) are illustrative, are not guaranteed to be accurate and should be used for guidance purposes only. Individual properties may therefore differ. All images, photographs and dimensions are not intended to be relied upon for, nor to form part of, any contract unless specifically incorporated in writing into the contract. Although we have made every effort to display and detail the properties carefully and in a way which is not misleading to you, we cannot guarantee their accuracy.\*\*