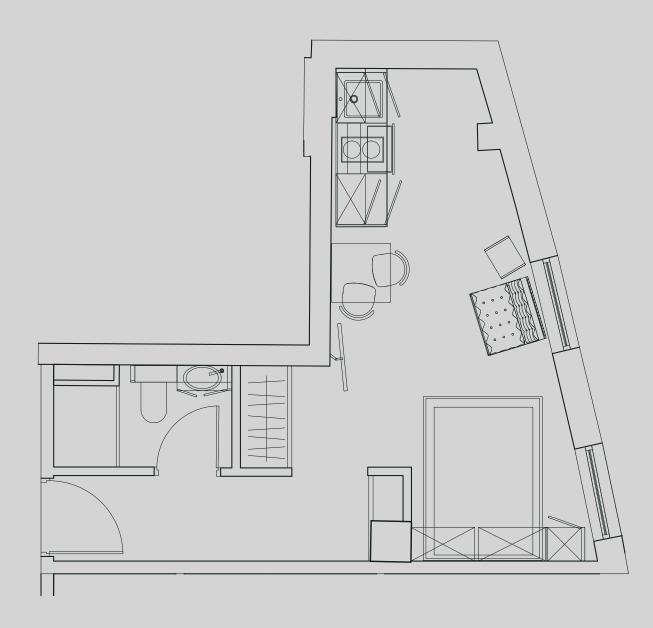

## Salisbury House

**Apartment 108** 

Apartment Type: Medium studio Size (m²): 22

\*\*Disclaimer Our property images and details are for reference purposes only. The images (including computer generated images) and details of the properties (and any communal or otherwise available areas) are illustrative, are not guaranteed to be accurate and should be used for guidance purposes only. Individual properties may therefore differ. All images, photographs and dimensions are not intended to be relied upon for, nor to form part of, any contract unless specifically incorporated in writing into the contract. Although we have made every effort to display and detail the properties carefully and in a way which is not misleading to you, we cannot guarantee their accuracy.\*\*