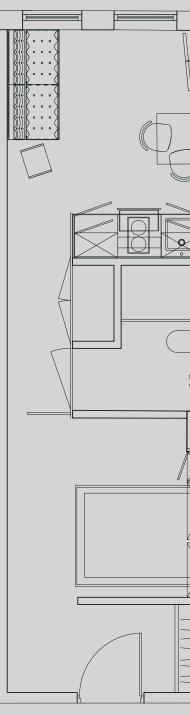

## Salisbury House

## Apartment 107

Apartment Type: Medium 1 bed Size (m<sup>2</sup>): 26

\*\*Disclaimer Our property images and details are for reference purposes only. The images (including computer generated images) and details of the properties (and any communal or otherwise available areas) are illustrative, are not guaranteed to be accurate and should be used for guidance purposes only. Individual properties may therefore differ. All images, photographs and dimensions are not intended to be relied upon for, nor to form part of, any contract unless specifically incorporated in writing into the contract. Although we have made every effort to display and detail the properties carefully and in a way which is not misleading to you, we cannot guarantee their accuracy.\*\*