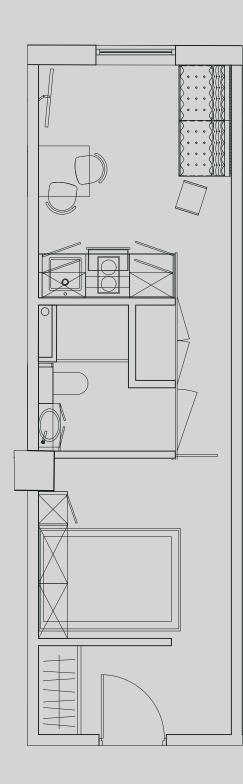

## Salisbury House

Apartment Type: Medium 1 bed Size (m²): 25

\*\*Disclaimer Our property images and details are for reference purposes only. The images (including computer generated images) and details of the properties (and any communal or otherwise available areas) are illustrative, are not guaranteed to be accurate and should be used for guidance purposes only. Individual properties may therefore differ. All images, photographs and dimensions are not intended to be relied upon for, nor to form part of, any contract unless specifically incorporated in writing into the contract. Although we have made every effort to display and detail the properties carefully and in a way which is not misleading to you, we cannot guarantee their accuracy.\*\*