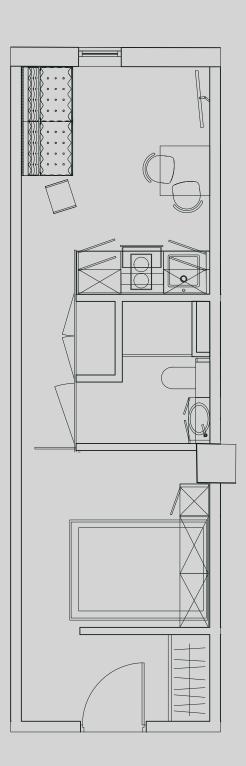

## Salisbury House

Apartment Type: Medium 1 bed Size (m²): 25

\*\*Disclaimer Our property images and details are for reference purposes only. The images (including computer generated images) and details of the properties (and any communal or otherwise available areas) are illustrative, are not guaranteed to be accurate and should be used for guidance purposes only. Individual properties may therefore differ. All images, photographs and dimensions are not intended to be relied upon for, nor to form part of, any contract unless specifically incorporated in writing into the contract. Although we have made every effort to display and detail the properties carefully and in a way which is not misleading to you, we cannot guarantee their accuracy.\*\*