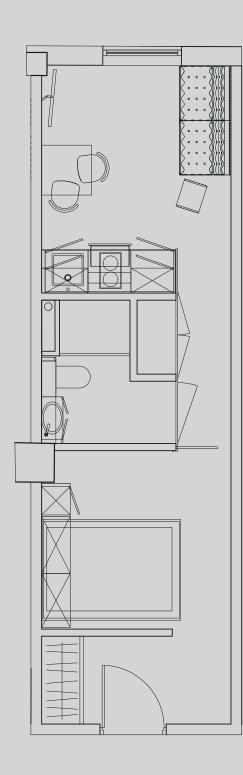

## Salisbury House

Apartment Type: Medium 1 bed Size (m²): 25

\*\*Disclaimer Our property images and details are for reference purposes only. The images (including computer generated images) and details of the properties (and any communal or otherwise available areas) are illustrative, are not guaranteed to be accurate and should be used for guidance purposes only. Individual properties may therefore differ. All images, photographs and dimensions are not intended to be relied upon for, nor to form part of, any contract unless specifically incorporated in writing into the contract. Although we have made every effort to display and detail the properties carefully and in a way which is not misleading to you, we cannot guarantee their accuracy.\*\*