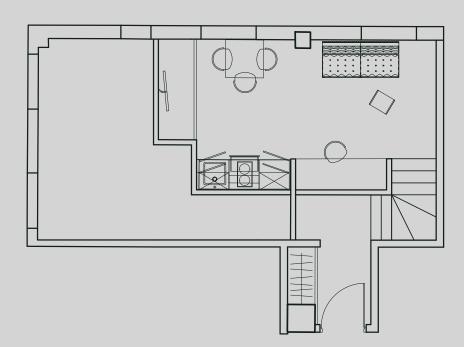

## Apartment 102

Apartment Type: Extra large 1 bed duplex Size (m²): 70

<sup>\*\*</sup>Disclaimer Our property images and details are for reference purposes only. The images (including computer generated images) and details of the properties (and any communal or otherwise available areas) are illustrative, are not guaranteed to be accurate and should be used for guidance purposes only. Individual properties may therefore differ. All images, photographs and dimensions are not intended to be relied upon for, nor to form part of, any contract unless specifically incorporated in writing into the contract. Although we have made every effort to display and detail the properties carefully and in a way which is not misleading to you, we cannot guarantee their accuracy.\*\*