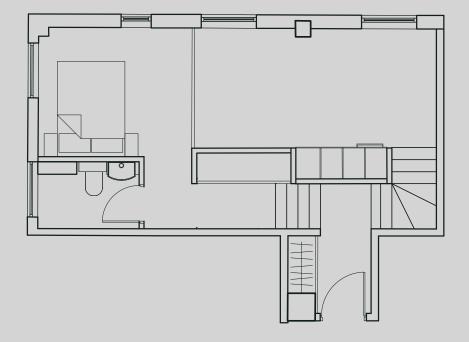

## Apartment 102

Apartment Type: Extra large 1 bed duplex Size (m²): 70

<sup>\*\*</sup>Disclaimer Our property images and details are for reference purposes only. The images (including computer generated images) and details of the properties (and any communal or otherwise available areas) are illustrative, are not guaranteed to be accurate and should be used for guidance purposes only. Individual properties may therefore differ. All images, photographs and dimensions are not intended to be relied upon for, nor to form part of, any contract unless specifically incorporated in writing into the contract. Although we have made every effort to display and detail the properties carefully and in a way which is not misleading to you, we cannot guarantee their accuracy.\*\*