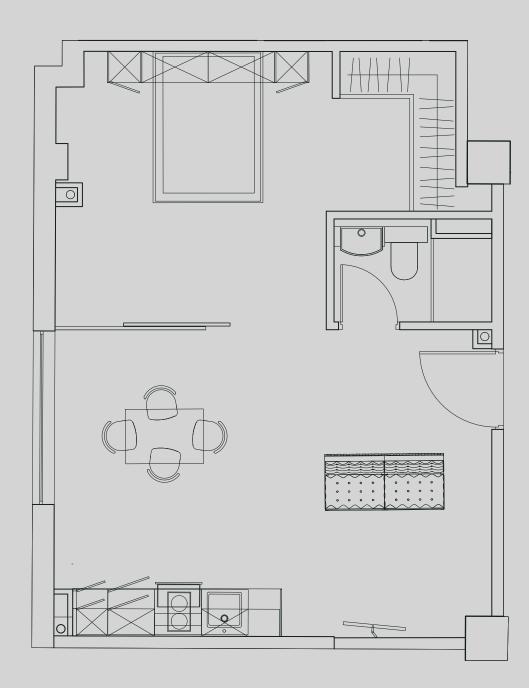

## Salisbury House

**Apartment 101** 

Apartment Type: Large 1 bed Size (m²): 40

\*\*Disclaimer Our property images and details are for reference purposes only. The images (including computer generated images) and details of the properties (and any communal or otherwise available areas) are illustrative, are not guaranteed to be accurate and should be used for guidance purposes only. Individual properties may therefore differ. All images, photographs and dimensions are not intended to be relied upon for, nor to form part of, any contract unless specifically incorporated in writing into the contract. Although we have made every effort to display and detail the properties carefully and in a way which is not misleading to you, we cannot guarantee their accuracy.\*\*