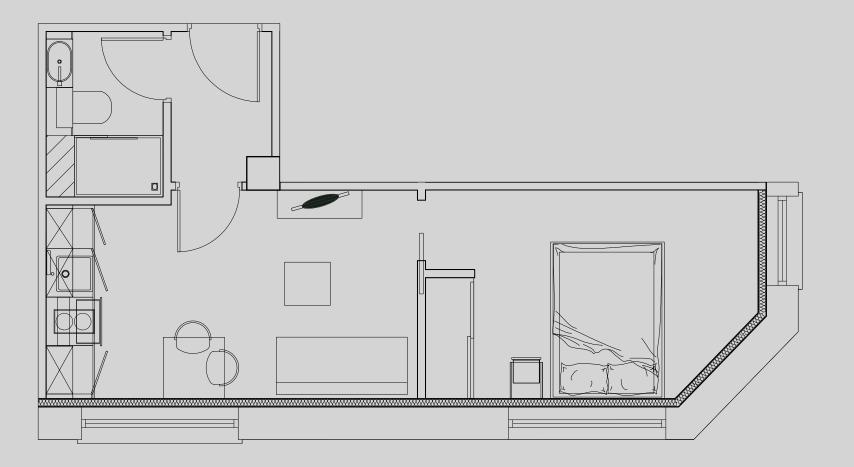

## Little Lever St.

## **Apartment G03**

Apartment Type: 1 Bed medium Size (m²): 27

\*\*Disclaimer Our property images and details are for reference purposes only. The images (including computer generated images) and details of the properties (and any communal or otherwise available areas) are illustrative, are not guaranteed to be accurate and should be used for guidance purposes only. Individual properties may therefore differ. All images, photographs and dimensions are not intended to be relied upon for, nor to form part of, any contract unless specifically incorporated in writing into the contract. Although we have made every effort to display and detail the properties carefully and in a way which is not misleading to you, we cannot guarantee their accuracy.\*\*