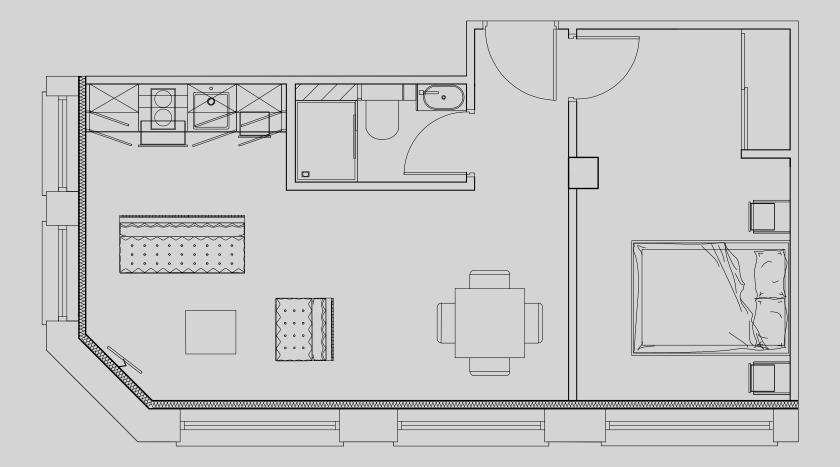

## Little Lever St.

## Apartment G02

Apartment Type: 1 Bed large Size (m²): 35

\*\*Disclaimer Our property images and details are for reference purposes only. The images (including computer generated images) and details of the properties (and any communal or otherwise available areas) are illustrative, are not guaranteed to be accurate and should be used for guidance purposes only. Individual properties may therefore differ. All images, photographs and dimensions are not intended to be relied upon for, nor to form part of, any contract unless specifically incorporated in writing into the contract. Although we have made every effort to display and detail the properties carefully and in a way which is not misleading to you, we cannot guarantee their accuracy.\*\*