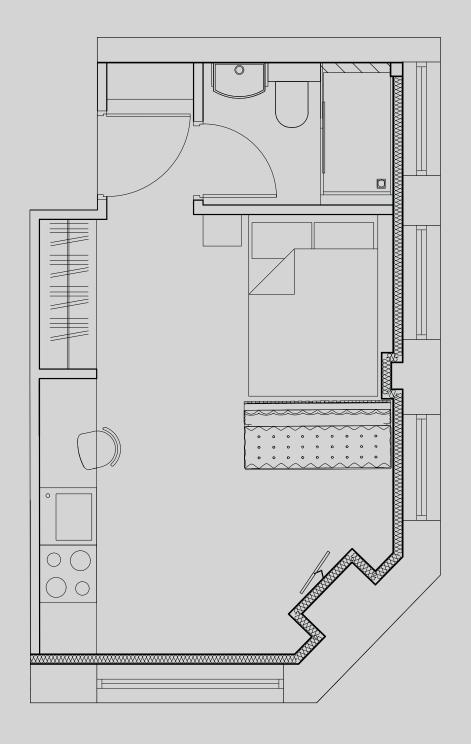

## Little Lever St.

## Apartment 405

Apartment Type: Studio medium Size (m<sup>2</sup>): 20

\*\*Disclaimer Our property images and details are for reference purposes only. The images (including computer generated images) and details of the properties (and any communal or otherwise available areas) are illustrative, are not guaranteed to be accurate and should be used for guidance purposes only. Individual properties may therefore differ. All images, photographs and dimensions are not intended to be relied upon for, nor to form part of, any contract unless specifically incorporated in writing into the contract. Although we have made every effort to display and detail the properties carefully and in a way which is not misleading to you, we cannot guarantee their accuracy.\*\*