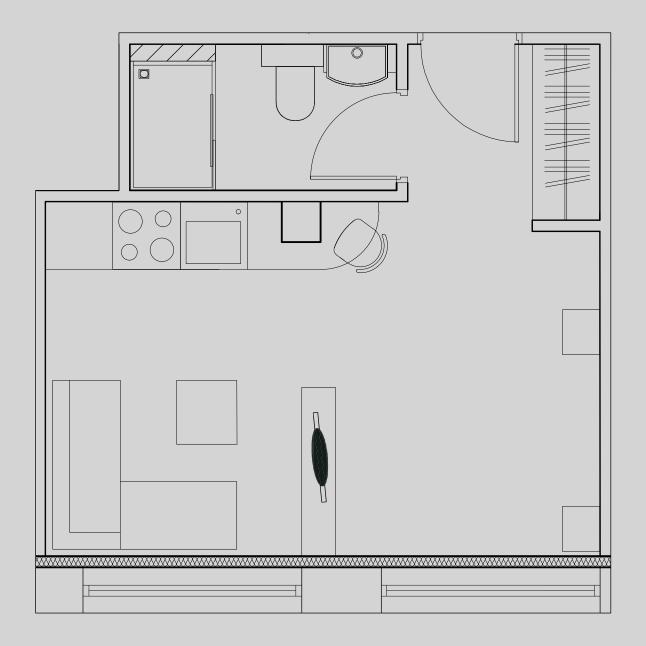

## Little Lever St.

## Apartment 404

Apartment Type: Studio medium Size (m²): 21

\*\*Disclaimer Our property images and details are for reference purposes only. The images (including computer generated images) and details of the properties (and any communal or otherwise available areas) are illustrative, are not guaranteed to be accurate and should be used for guidance purposes only. Individual properties may therefore differ. All images, photographs and dimensions are not intended to be relied upon for, nor to form part of, any contract unless specifically incorporated in writing into the contract. Although we have made every effort to display and detail the properties carefully and in a way which is not misleading to you, we cannot guarantee their accuracy.\*\*