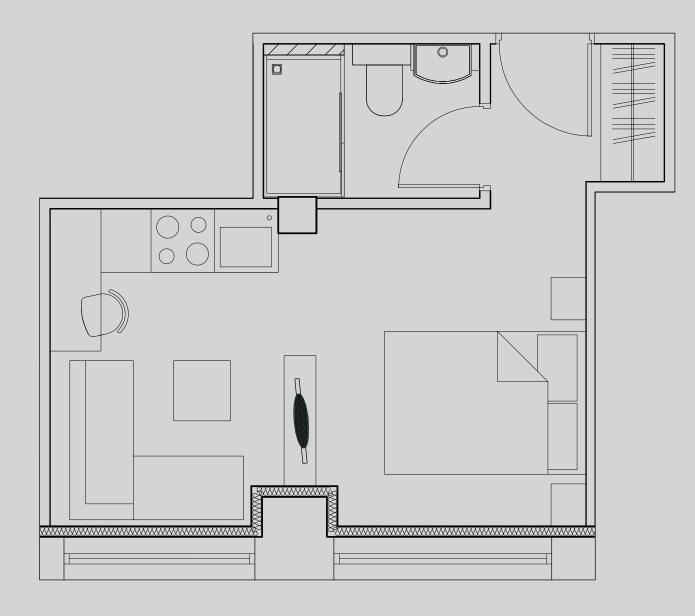

## Little Lever St.

## Apartment 403

Apartment Type: Studio medium Size (m²): 20

\*\*Disclaimer Our property images and details are for reference purposes only. The images (including computer generated images) and details of the properties (and any communal or otherwise available areas) are illustrative, are not guaranteed to be accurate and should be used for guidance purposes only. Individual properties may therefore differ. All images, photographs and dimensions are not intended to be relied upon for, nor to form part of, any contract unless specifically incorporated in writing into the contract. Although we have made every effort to display and detail the properties carefully and in a way which is not misleading to you, we cannot guarantee their accuracy.\*\*