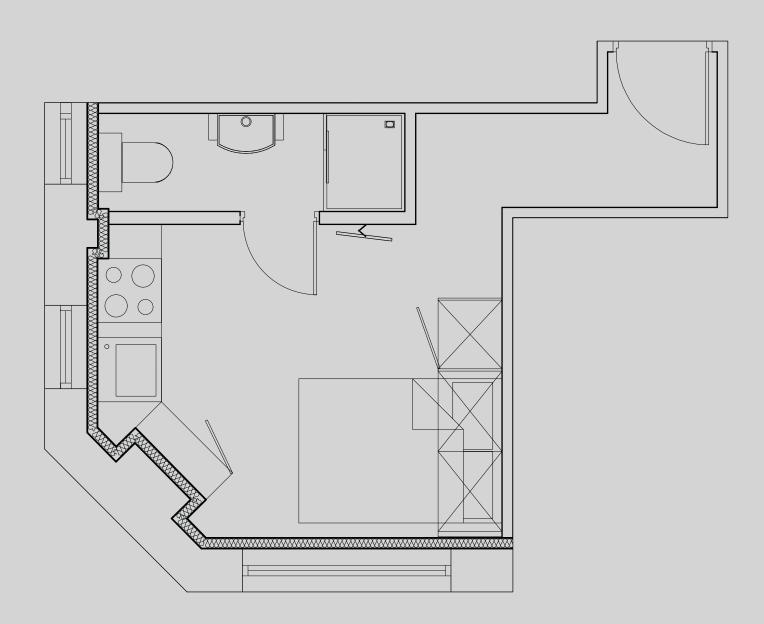

## Little Lever St.

## Apartment 402

Apartment Type: Studio compact Size (m<sup>2</sup>): 16

\*\*Disclaimer Our property images and details are for reference purposes only. The images (including computer generated images) and details of the properties (and any communal or otherwise available areas) are illustrative, are not guaranteed to be accurate and should be used for guidance purposes only. Individual properties may therefore differ. All images, photographs and dimensions are not intended to be relied upon for, nor to form part of, any contract unless specifically incorporated in writing into the contract. Although we have made every effort to display and detail the properties carefully and in a way which is not misleading to you, we cannot guarantee their accuracy.\*\*