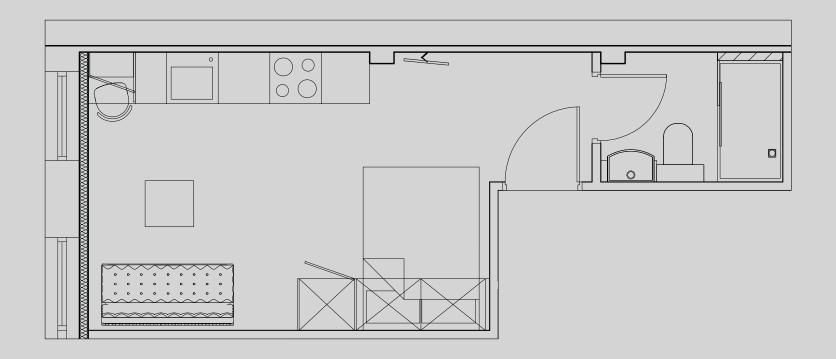

## **Apartment 401**

Apartment Type: Studio medium Size (m²): 20

\*\*Disclaimer Our property images and details are for reference purposes only. The images (including computer generated images) and details of the properties (and any communal or otherwise available areas) are illustrative, are not guaranteed to be accurate and should be used for guidance purposes only. Individual properties may therefore differ. All images, photographs and dimensions are not intended to be relied upon for, nor to form part of, any contract unless specifically incorporated in writing into the contract. Although we have made every effort to display and detail the properties carefully and in a way which is not misleading to you, we cannot guarantee their accuracy.\*\*