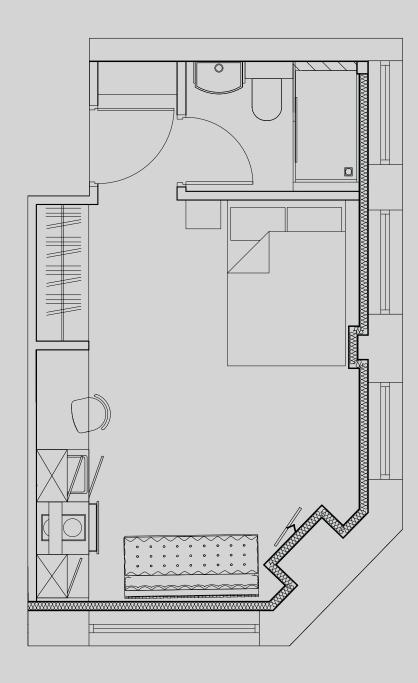

## Little Lever St.

## Apartment 305

Apartment Type: Studio medium Size (m²): 20

\*\*Disclaimer Our property images and details are for reference purposes only. The images (including computer generated images) and details of the properties (and any communal or otherwise available areas) are illustrative, are not guaranteed to be accurate and should be used for guidance purposes only. Individual properties may therefore differ. All images, photographs and dimensions are not intended to be relied upon for, nor to form part of, any contract unless specifically incorporated in writing into the contract. Although we have made every effort to display and detail the properties carefully and in a way which is not misleading to you, we cannot guarantee their accuracy.\*\*