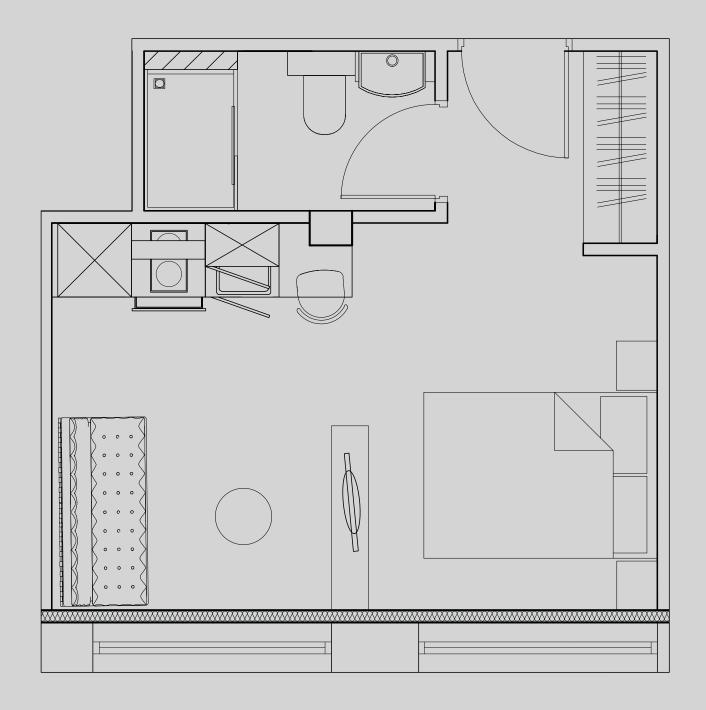

## Little Lever St.

## Apartment 304

Apartment Type: Studio medium Size (m²): 21

\*\*Disclaimer Our property images and details are for reference purposes only. The images (including computer generated images) and details of the properties (and any communal or otherwise available areas) are illustrative, are not guaranteed to be accurate and should be used for guidance purposes only. Individual properties may therefore differ. All images, photographs and dimensions are not intended to be relied upon for, nor to form part of, any contract unless specifically incorporated in writing into the contract. Although we have made every effort to display and detail the properties carefully and in a way which is not misleading to you, we cannot guarantee their accuracy.\*\*