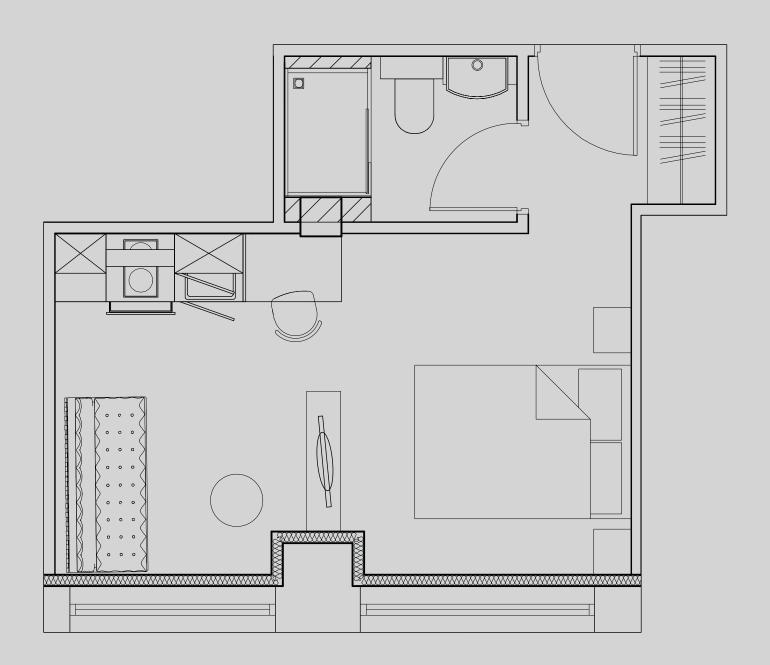

## Little Lever St.

## Apartment 303

Apartment Type: Studio medium Size (m²): 20

\*\*Disclaimer Our property images and details are for reference purposes only. The images (including computer generated images) and details of the properties (and any communal or otherwise available areas) are illustrative, are not guaranteed to be accurate and should be used for guidance purposes only. Individual properties may therefore differ. All images, photographs and dimensions are not intended to be relied upon for, nor to form part of, any contract unless specifically incorporated in writing into the contract. Although we have made every effort to display and detail the properties carefully and in a way which is not misleading to you, we cannot guarantee their accuracy.\*\*